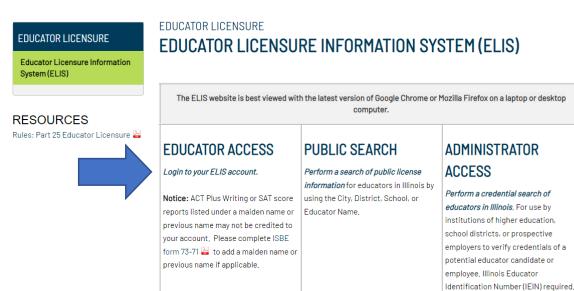

## Click on Login to your ELIS account

Log Into ELIS Log Into IWAS Public School District Lookup FRIS Inquiry IL Report Card About the Agency and Board Topics A-Z

★ > Educator Licensure > Educator Licensure Information System (ELIS)

Create an ELIS account by clicking on "Click Here for First Time Access to the ELIS System.