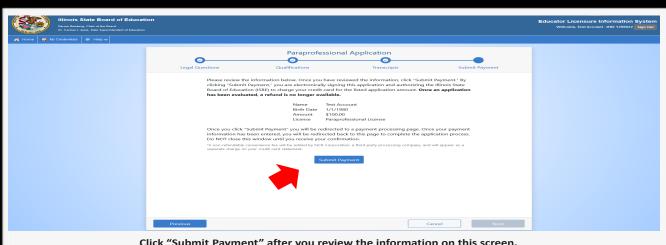

Click "Submit Payment" after you review the information on this screen. You will enter your debit, credit, or prepaid card information on the next screen.

If you are applying with an Associates Degree or 60 hours of college credit, have official transcripts sent directly from the university to Lmcelroy@i-kan.org or Mhamilton@i-kan.org. If you are applying with a high school diploma and basic skills test, bring those documents into the I-KAN Office. Upon issuance, register your license to make it valid for employment.