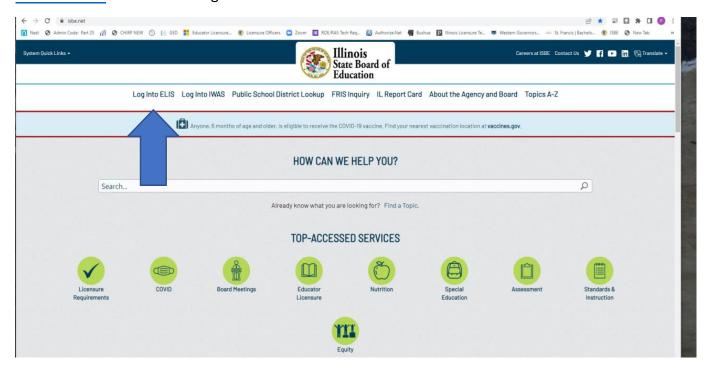

## Create an ELIS account through the Illinois State Board of Education website

www.isbe.net then click on Log into ELIS