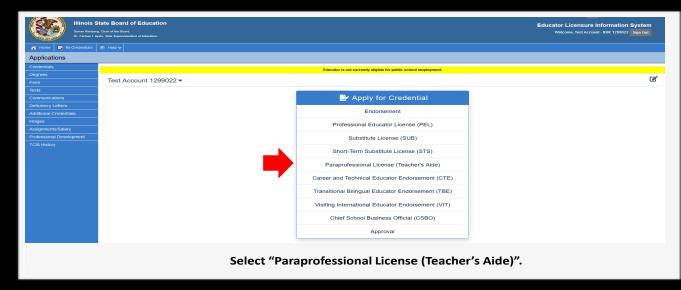

## License Requirements

A paraprofessional license requires

- An Associate's Degree from an accredited college or university or
- 60 hours of college credit from an accredited college or university or
- A high school diploma with a passing score on the Paraprofessional Praxis or Work Keys test offered at Kanka-kee Community College. To schedule a time to take the test, visit https://www.kcc.edu/community/testing-center/ or call KCC at 815-802-8530.