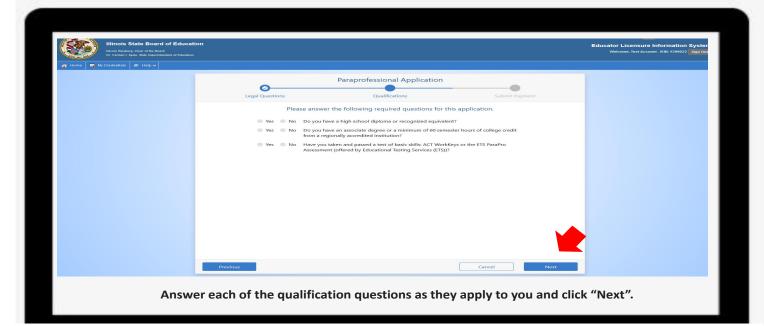

## License Requirements

A paraprofessional license requires

- An Associate's Degree from an accredited college or university or
- 60 hours of college credit from an accredited college or university or
- A high school diploma with a passing score on the Paraprofessional Praxis or Work Keys test offered at Kanka-kee Community College. To schedule a time to take the test, visit https://www.kcc.edu/community/testing-center/ or call KCC at 815-802-8530.