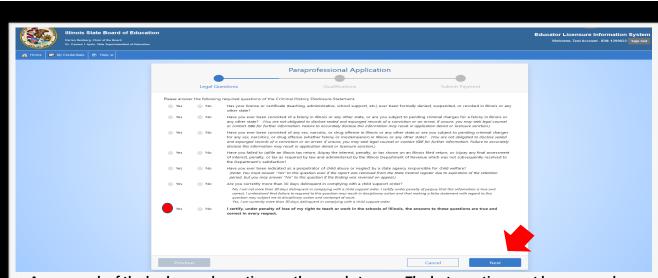

## Click Continue

Answer each of the background questions as they apply to you. The last question must be answered "Yes" as this verifies you have answered the background questions truthfully. When finished, click "Next."