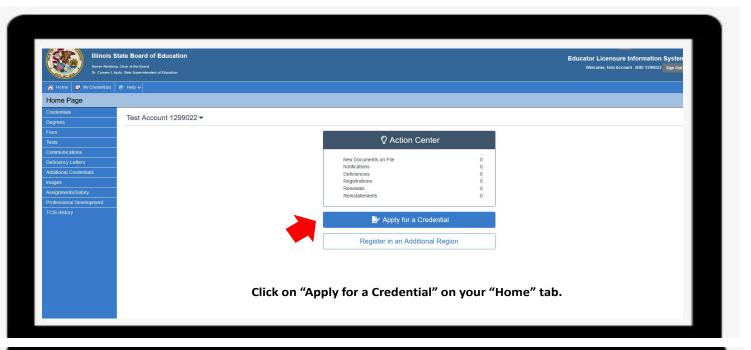

Create an ELIS account by clicking on "Click Here for First Time Access to the ELIS System.